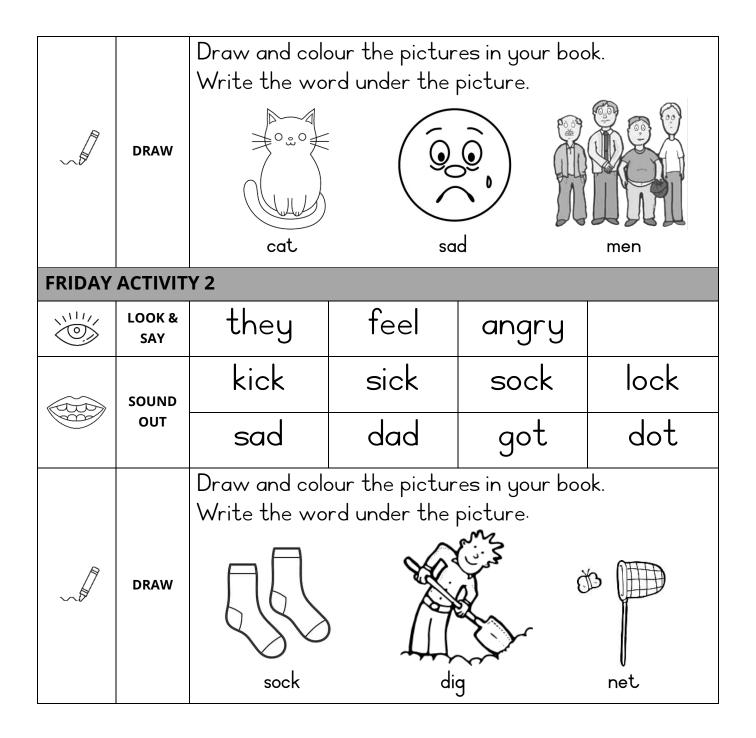

| MONDA  | MONDAY ACTIVITY 1                                                                               |                   |              |       |      |  |  |  |  |  |
|--------|-------------------------------------------------------------------------------------------------|-------------------|--------------|-------|------|--|--|--|--|--|
|        | LOOK &<br>SAY                                                                                   | they              | feel         | angry |      |  |  |  |  |  |
|        | SOUND                                                                                           | t                 | k            | а     | m    |  |  |  |  |  |
|        | OUT                                                                                             | S                 | 0            | С     | d    |  |  |  |  |  |
| ~~     | DRAW                                                                                            | How you feel      | How you feel |       |      |  |  |  |  |  |
| MONDA  | ΑΥ ΑCTIV                                                                                        | 'ITY 2            |              | _     |      |  |  |  |  |  |
|        | LOOK &<br>SAY                                                                                   | they              | feel         | angry |      |  |  |  |  |  |
|        | SOUND<br>OUT                                                                                    | tap               | kid          | mat   | dam  |  |  |  |  |  |
|        |                                                                                                 | sit               | dot          | cat   | dad  |  |  |  |  |  |
| ~~     | DRAW                                                                                            | You feeling angry |              |       |      |  |  |  |  |  |
| TUESDA | Υ ΑCTIV                                                                                         | ITY 1             |              |       |      |  |  |  |  |  |
|        | LOOK &<br>SAY                                                                                   | they              | feel         | angry |      |  |  |  |  |  |
|        | SOUND<br>OUT                                                                                    | р                 | i            | n     | pin  |  |  |  |  |  |
|        |                                                                                                 | n                 | е            | ck    | neck |  |  |  |  |  |
|        | Draw and colour the pictures in your book.<br>Write the sound it starts with under the picture. |                   |              |       |      |  |  |  |  |  |